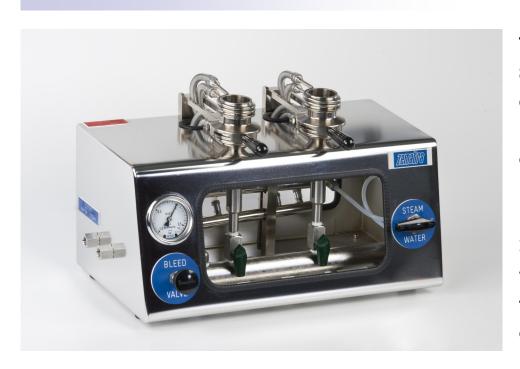

## Zematra Total Sediment Tester ASTM D4870; IP375; ISO 10307

**Specifications:** 

- Measures sediment up to 0.5% m/m
- Samples viscosities up to 55 mm<sup>2</sup>/s at 100°C
- 10 +/- 0.5 gram sample size
- 2 test stations
- Dimensions: 50x30x30cm.

The Zematra 2 position
Sediment Tester
determines the
insoluble material
content of distillate and
residual fuel oils.

It is a bench model which consists of two filtration cells, vacuum circuit with gauge and integrated cooling/heating circuit.

Each cup has to be equipped with a sintered brass disc to support the microfibre filters. This is a additional accessory.