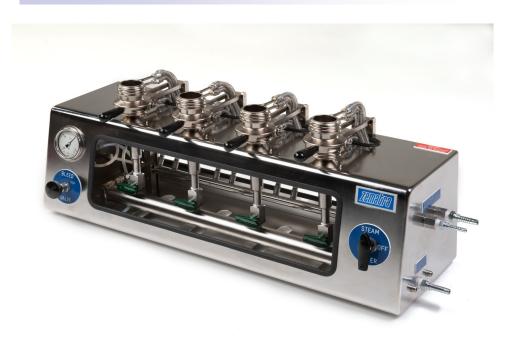

# Zematra Total Sediment Tester ASTM D4870; IP375; ISO 10307

The Zematra 4 position
Sediment Tester
determines the
insoluble material
content of distillate and
residual fuel oils.

It is a bench model which consists of four filtration cells, vacuum circuit with gauge and integrated cooling/heating circuit.

Each cup is equipped with a sintered brass disc to support the microfibre filters.