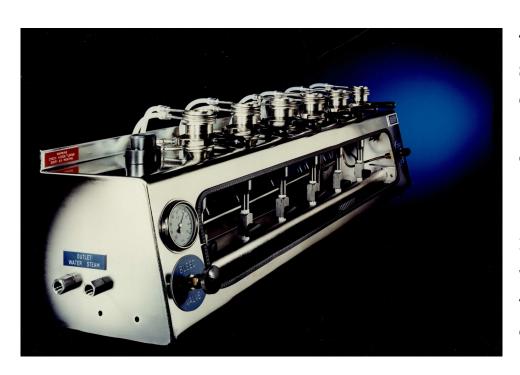

# Zematra Total Sediment Tester ASTM D4870; IP375; ISO 10307

**Specifications:** 

- Measures sediment up to 0.5% m/m
- Samples viscosities up to 55 mm<sup>2</sup>/s at 100°C
- 10 +/- 0.5 gram sample size
- 6 test stations
- Dimensions: 98x30x30cm.

The Zematra 6 position
Sediment Tester
determines the
insoluble material
content of distillate and
residual fuel oils.

It is a bench model which consists of six filtration cells, vacuum circuit with gauge and integrated cooling/heating circuit.

Each cup has to be equipped with a sintered brass disc to support the microfibre filters. This is a additional accessory.